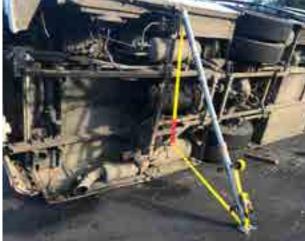

## Stronger, Faster, Safer!

When you need to stabilize a vehicle accident scene quickly, there is nothing faster or stronger. With the TwistLock Collar all you need to do is TWIST, EXTEND, LOCK and the SUPPORTER can stabilize 10,000 lb / 4,536 kg with a 2:1 safety factor at ANY height.

Maximum load up to 10,000 lb / 4,536 kg with a 2:1 safety factor

- Easy Extra Extension Ability
- Weight: 35.0 lb / 15.9 kg
- Collapsed, Base on Ground 40 in / 101.6 cm
- Extended, Base on Ground 65.4 in / 166.1 cm
- Extended with Extension 95.4 in / 242.3 cm