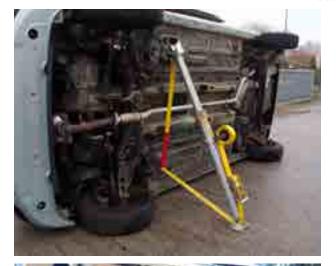

## Stronger, Faster, Safer!

When you need to stabilize a vehicle accident scene quickly, there is nothing faster or stronger. With the TwistLock Collar all you need to do is TWIST, EXTEND, LOCK and the SUPPORTER can stabilize 10,000 lb / 4,536 kg with a 2:1 safety factor at ANY height.

Maximum load up to 10,000 lb / 4,536 kg with a 2:1 safety factor

- Easy Extra Extension Ability
- Weight: 35.0 lb / 15.9 kg
- Collapsed, Base on Ground 40 in / 101.6 cm
- Extended, Base on Ground 65.4 in / 166.1 cm
- Extended with Extension 95.4 in / 242.3 cm