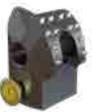

Spike Base Positive Grip Shackle Hole Angle Indicator Replaceable Spikes Integrated V & Cone Base

22-797E12E SUPPORTER X2 35.0

**Kit Part No.** 

Quick Extension To 70.0 in / 177.8 cm

Twist-Lock Collar

Auto-Rewind Belt —

Integrated Rachet Belt

**90° Base** Folds Flat For Easy Storage

P: +61 3 9562 8800 F: +61 3 9562 8080 E: rescue@ptha.com.au

PARATECH